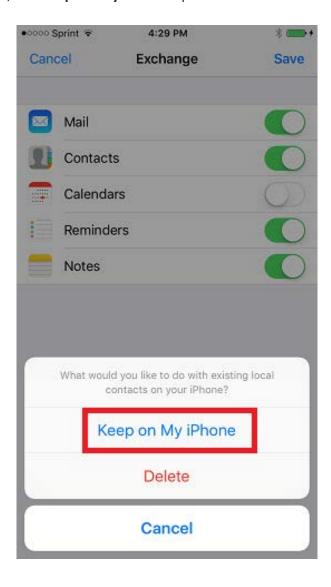

## 6. Tap Configure Manually on the prompt that appears:

7. Enter the settings shown below.

8. Choose the Exchange services to synchronize. If prompted, tap **Keep on My iPhone**.

Note that other types of iOS devices will display similar confirmation notices.

If data is stored in the device's local address book or calendar these options are turned OFF by default. Synchronization of these services can be enabled, but a pop-up window will appear prompting whether to keep or delete the local data. Unless you are sure you don't need this information, the **Keep on My iPhone** option should be chosen.

# 9. Tap **Save**.

10. The account is now added! Email should appear in the Mail app within a few minutes. Please allow some time for all synchronized data to download.

For any further details or technical support contact Territory Technology Solutions on 08 8944 2222 or <a href="mailto:support@techsolutions.com.au">support@techsolutions.com.au</a>