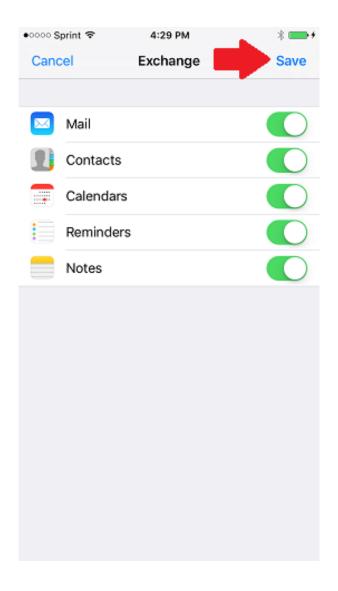

## 6. Tap Configure Manually on the prompt that appears:

7. Enter the settings shown below.

8. Choose the Exchange services to synchronize. If prompted, tap **Keep on My iPhone**.

Note that other types of iOS devices will display similar confirmation notices.

If data is stored in the device's local address book or calendar these options are turned OFF by default. Synchronization of these services can be enabled, but a pop-up window will appear prompting whether to keep or delete the local data. Unless you are sure you don't need this information, the **Keep on My iPhone** option should be chosen.

# 9. Tap **Save**.

10. The account is now added! Email should appear in the Mail app within a few minutes. Please allow some time for all synchronized data to download.

For any further details or technical support contact Territory Technology Solutions on 08 8944 2222 or <a href="mailto:support@techsolutions.com.au">support@techsolutions.com.au</a>