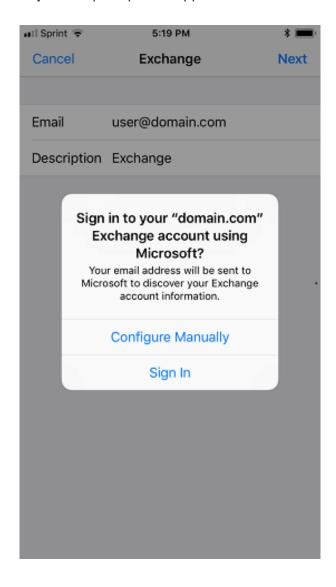

## 6. Tap Configure Manually on the prompt that appears:

7. Enter the settings shown below.

8. Choose the Exchange services to synchronize. If prompted, tap **Keep on My iPhone**.

Note that other types of iOS devices will display similar confirmation notices.