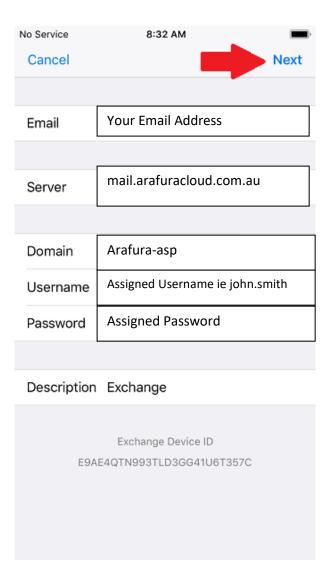

## 6. Tap Configure Manually on the prompt that appears:

7. Enter the settings shown below.

8. Choose the Exchange services to synchronize. If prompted, tap **Keep on My iPhone**.

Note that other types of iOS devices will display similar confirmation notices.