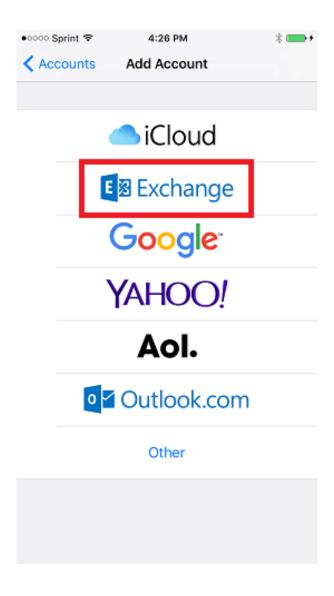

#### 4. Tap Exchange.

5. Type in the **Email** address and account **description** (optional) then tap **Next**. Note: The description labels the account on the device and is not visible to anyone else.