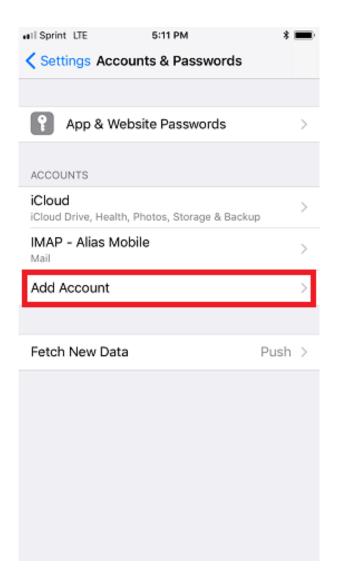

# **Apple IOS 11 & 12 Exchange Setup**

This procedure is applicable for iOS devices (iPhone, iPad, etc.) running iOS 11 and higher. The screenshots shown below were taken from an iPhone 7 running iOS 11.0.1. Other devices will be similar.

If you have iOS 11 and experience issues with email connectivity please update to the latest version of iOS 11.

Prior to starting this procedure, authenticate your account and obtain your account-specific information from the Customer Portal according to the following article:

How to Obtain Exchange Account Information

To setup an Exchange email account on an iPhone or iPad take the following steps:

1. From the Home screen tap **Settings**.





2. Scroll down and tap Accounts & Passwords (Passwords & Accounts in iOS 12).



## 3. Tap Add Account.





#### 4. Tap Exchange.





5. Type in the **Email** address and account **description** (optional) then tap **Next**. Note: The description labels the account on the device and is not visible to anyone else.



## 6. Tap Configure Manually on the prompt that appears:



7. Enter the settings shown below.



8. Choose the Exchange services to synchronize. If prompted, tap **Keep on My iPhone**.

Note that other types of iOS devices will display similar confirmation notices.



If data is stored in the device's local address book or calendar these options are turned OFF by default. Synchronization of these services can be enabled, but a pop-up window will appear prompting whether to keep or delete the local data. Unless you are sure you don't need this information, the **Keep on My iPhon