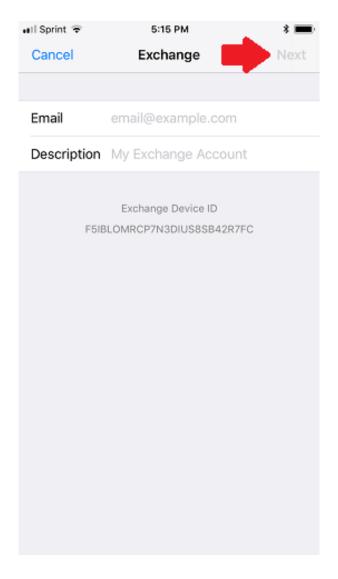

#### 4. Tap Exchange.

5. Type in the **Email** address and account **description** (optional) then tap **Next**. Note: The description labels the account on the device and is not visible to anyone else.