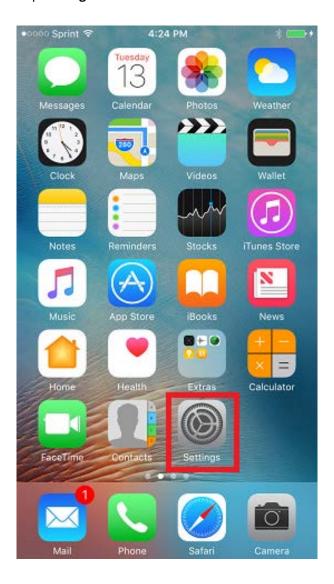

# **Apple IOS 11 & 12 Exchange Setup**

This procedure is applicable for iOS devices (iPhone, iPad, etc.) running iOS 11 and higher. The screenshots shown below were taken from an iPhone 7 running iOS 11.0.1. Other devices will be similar.

How to Obtain Exchange Account Information

To setup an Exchange email account on an iPhone or iPad take the following steps:

1. From the Home screen tap **Settings**.

2. Scroll down and tap Accounts & Passwords (Passwords & Accounts in iOS 12).