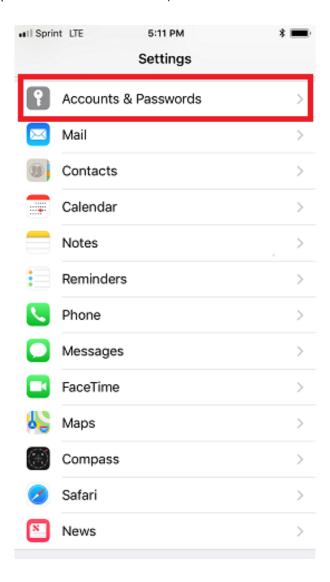

How to Obtain Exchange Account Information

To setup an Exchange email account on an iPhone or iPad take the following steps:

1. From the Home screen tap **Settings**.

2. Scroll down and tap Accounts & Passwords (Passwords & Accounts in iOS 12).